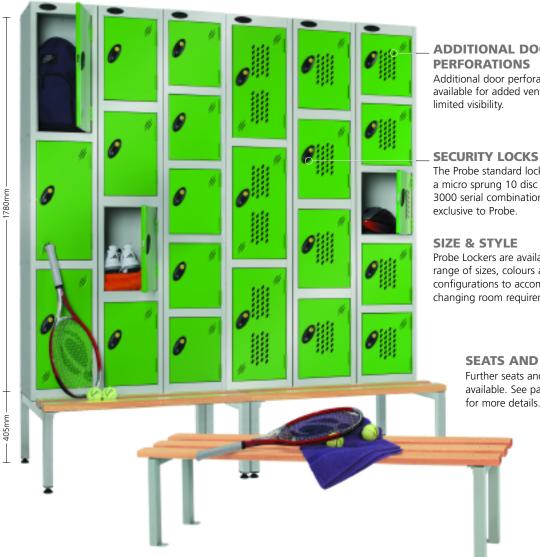

# **ADDITIONAL DOOR** PERFORATIONS

Additional door perforations are available for added ventilation and

# The Probe standard lock has a micro sprung 10 disc lock featuring 3000 serial combinations - all

Probe Lockers are available in a large range of sizes, colours and door configurations to accommodate your changing room requirements.

## **SEATS AND STANDS**

Further seats and stands are available. See page 17 for more details.