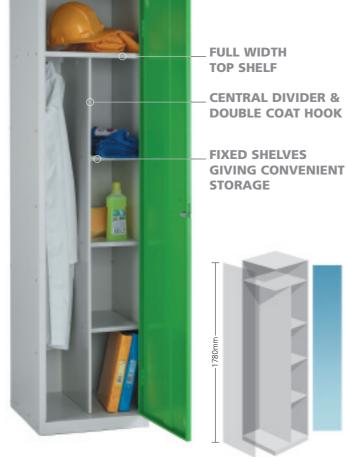

## UNIFORMS LOCKER

#### UNIFORMS LOCKER

Complete with full width internal top shelf 305mm high, vertical centre partition, double coat hook and a further three half width shelves.

WIDTH 460mm

DEPTH 460mm
TOP COMPARTMENT HEIGHT 305mm