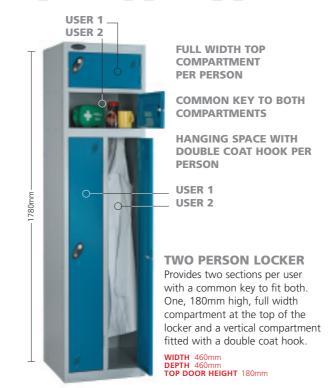

veralls separate can often be a problem. The **Clean and Dirty Locker** solves this by providing a centre partition with a double coat hook to either side. Identical in overall size the **Uniforms Locker** has three handy shelves to one side of the partition.

#### CLEAN & DIRTY LOCKER



top shelf 305mm high, vertical

centre partition and two double

TOP COMPARTMENT HEIGHT 305mm

PR () BE

coat hooks.

WIDTH 460mm

## UNIFORMS LOCKER



#### UNIFORMS LOCKER

Complete with full width internal top shelf 305mm high, vertical centre partition, double coat hook and a further three half width shelves.

WIDTH 460mm

DEPTH 460mm
TOP COMPARTMENT HEIGHT 305mm

# MEETS BS 4680:1996

www.probe-lockers.ltd.uk Tel: 01244 677585 Fax: 01244 241175

# SPECIALIST & SPACE SAVERS



#### TWO PERSON LOCKER



#### TWIN LOCKER



#### ULTRA SLIM LOCKER



# WIDTH 305mm DEPTH 460mm COMPARTMENT WIDTH 95mm

### HIGH CAPACITY LOCKER