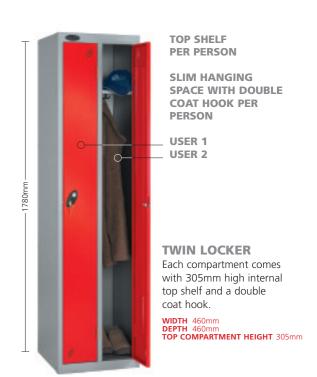

often be a problem. The **Clean and Dirty Locker** solves this by providing a centre partition with a double coat hook to either side. Identical in overall size the **Uniforms Locker** has three handy shelves to one side of the partition.

#### CLEAN & DIRTY LOCKER



top shelf 305mm high, vertical

centre partition and two double

TOP COMPARTMENT HEIGHT 305mm

PR () BE

coat hooks.

WIDTH 460mm

## UNIFORMS LOCKER



#### UNIFORMS LOCKER

Complete with full width internal top shelf 305mm high, vertical centre partition, double coat hook and a further three half width shelves.

WIDTH 460mm

DEPTH 460mm
TOP COMPARTMENT HEIGHT 305mm

# MEETS BS 4680:1996

www.probe-lockers.ltd.uk Tel: 01244 677585 Fax: 01244 241175

# SPECIALIST & SPACE SAVERS



#### TWO PERSON LOCKER



#### TWIN LOCKER



#### ULTRA SLIM LOCKER



# WIDTH 305mm DEPTH 460mm COMPARTMENT WIDTH 95mm

### HIGH CAPACITY LOCKER