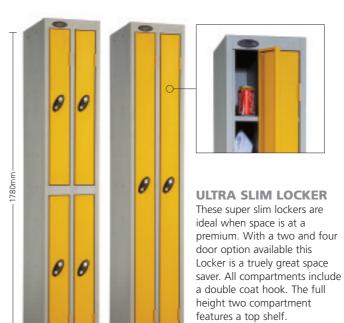

*Clean and Dirty Locker** solves this by providing a centre partition with a double coat hook to either side. Identical in overall size the **Uniforms Locker** has three handy shelves to one side of the partition.

#### CLEAN & DIRTY LOCKER



top shelf 305mm high, vertical

centre partition and two double

TOP COMPARTMENT HEIGHT 305mm

PR () BE

coat hooks.

WIDTH 460mm

## UNIFORMS LOCKER



#### UNIFORMS LOCKER

Complete with full width internal top shelf 305mm high, vertical centre partition, double coat hook and a further three half width shelves.

WIDTH 460mm

DEPTH 460mm
TOP COMPARTMENT HEIGHT 305mm

# MEETS BS 4680:1996

www.probe-lockers.ltd.uk Tel: 01244 677585 Fax: 01244 241175

# SPECIALIST & SPACE SAVERS



#### TWO PERSON LOCKER



#### TWIN LOCKER



#### ULTRA SLIM LOCKER



# WIDTH 305mm DEPTH 460mm COMPARTMENT WIDTH 95mm

### HIGH CAPACITY LOCKER