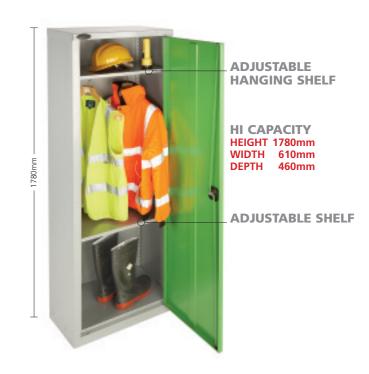

ouble coat hook to either side. Identical in overall size the **Uniforms Locker** has three handy shelves to one side of the partition.

#### CLEAN & DIRTY LOCKER



top shelf 305mm high, vertical

centre partition and two double

TOP COMPARTMENT HEIGHT 305mm

PR () BE

coat hooks.

WIDTH 460mm

## UNIFORMS LOCKER



#### UNIFORMS LOCKER

Complete with full width internal top shelf 305mm high, vertical centre partition, double coat hook and a further three half width shelves.

WIDTH 460mm

DEPTH 460mm
TOP COMPARTMENT HEIGHT 305mm

# MEETS BS 4680:1996

www.probe-lockers.ltd.uk Tel: 01244 677585 Fax: 01244 241175

# SPECIALIST & SPACE SAVERS



#### TWO PERSON LOCKER



#### TWIN LOCKER



#### ULTRA SLIM LOCKER



# WIDTH 305mm DEPTH 460mm COMPARTMENT WIDTH 95mm

### HIGH CAPACITY LOCKER