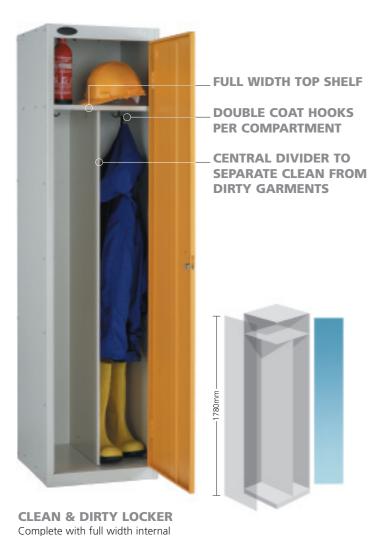

## CLEAN ENVIRONMENT

Keeping clean garments and soiled work overalls separate can often be a problem. The **Clean and Dirty Locker** solves this by providing a centre partition with a double coat hook to either side. Identical in overall size the **Uniforms Locker** has three handy shelves to one side of the partition.

#### CLEAN & DIRTY LOCKER

top shelf 305mm high, vertical

centre partition and two double

TOP COMPARTMENT HEIGHT 305mm

PR () BE

coat hooks.

WIDTH 460mm